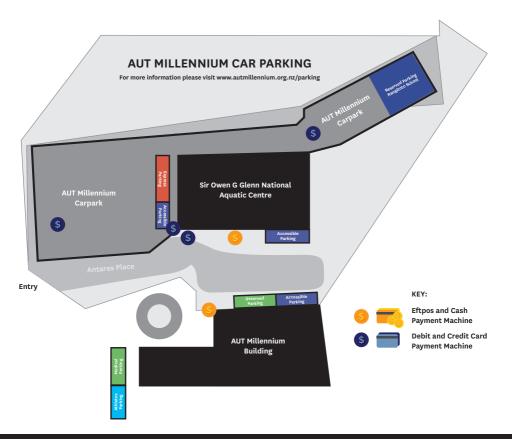

### How do I pay for parking?

Paying for parking is easy, simply follow the instructions outlined on one of the six machines located around the car park and at the facility. You will need to enter your number plate details before selecting the amount of time needed. Credit or Debit cards can be used at all machines. For all cash or EFTPOS payments there will be two machines located at the entrance to the National Aquatic Centre and AUT Millennium main facility.

### Is there reserved parking?

Yes. Please refer to the parking map on the back for reserved parking areas.